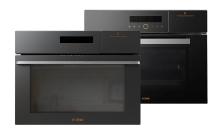

## 24" Built-in Combi Oven

Integrates 4 cooking functions of steaming, baking, dehydrating and air-frying into one

| Model                               | HZK- TS1/ HZK- TS1-Y                                                                                     |
|-------------------------------------|----------------------------------------------------------------------------------------------------------|
| Certification                       | ETL                                                                                                      |
| Product Dimensions<br>(WxDxH)(inch) | 23 7/16" x 21 5/16" x 18"                                                                                |
| Interior Size<br>(WxDxH)(inch)      | 18" x 15 1/4" x 10 11/16"                                                                                |
| Operation                           | Touch                                                                                                    |
| Power                               | 3660W                                                                                                    |
| Voltage                             | 240V/ 60Hz, 20A                                                                                          |
| Power Source                        | Electric                                                                                                 |
| Capacity                            | 1.48 cu.ft.                                                                                              |
| Temperature range                   | 86°F-446°F                                                                                               |
| Colour                              | Black 🔵 / Moonshadow Grey 🔵                                                                              |
| Door Material                       | 2 Layers of Tempered Glass<br>1 Layer of Low E Glass                                                     |
| Preset Modes                        | Total 52: 15 for Bake/Broil/Roast, 10 for steam-bake,<br>5 for Air Fry, 5 for Dehydrate ,17 for steaming |
| Other Functions                     | Proof/ Descale/ Warm/ Steam Clean/ Dry Up/ Defrost                                                       |
| Accessories                         | 1*Grill Grid & 1*Tray                                                                                    |
| Warranty                            | 1 year full warranty on labor, 3 years limited warranty of parts                                         |