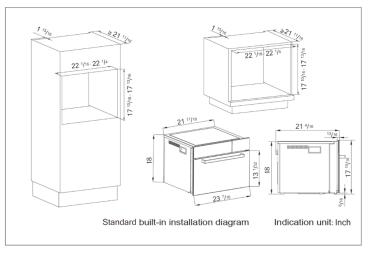

## 24" Built-in Combi Oven

Integrates 4 cooking functions of steaming, baking, dehydrating and air-frying into one

| Model                               | HZK- TS1/ HZK- TS1-Y                                                                                     |
|-------------------------------------|----------------------------------------------------------------------------------------------------------|
| Certification                       | ETL                                                                                                      |
| Product Dimensions<br>(WxDxH)(inch) | 23 7/16" x 21 5/16" x 18"                                                                                |
| Interior Size<br>(WxDxH)(inch)      | 18" x 15 1/4" x 10 11/16"                                                                                |
| Operation                           | Touch                                                                                                    |
| Power                               | 3660W                                                                                                    |
| Voltage                             | 240V/ 60Hz, 20A                                                                                          |
| Power Source                        | Electric                                                                                                 |
| Capacity                            | 1.48 cu.ft.                                                                                              |
| Temperature range                   | 86°F-446°F                                                                                               |
| Colour                              | Black 🔵 / Moonshadow Grey 🔵                                                                              |
| Door Material                       | 2 Layers of Tempered Glass<br>1 Layer of Low E Glass                                                     |
| Preset Modes                        | Total 52: 15 for Bake/Broil/Roast, 10 for steam-bake,<br>5 for Air Fry, 5 for Dehydrate ,17 for steaming |
| Other Functions                     | Proof/ Descale/ Warm/ Steam Clean/ Dry Up/ Defrost                                                       |
| Accessories                         | 1*Grill Grid & 1*Tray                                                                                    |
| Warranty                            | 1 year full warranty on labor, 3 years limited warranty of parts                                         |