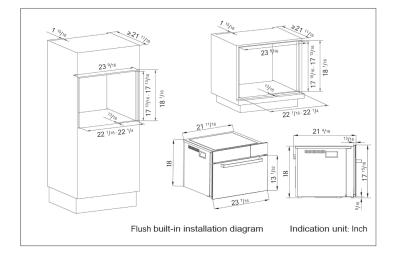

## 24" Built-in Combi Oven

Integrates 4 cooking functions of steaming, baking, dehydrating and air-frying into one

| Model                               | HZK- TS1/ HZK- TS1-Y                                                                                     |
|-------------------------------------|----------------------------------------------------------------------------------------------------------|
| Certification                       | ETL                                                                                                      |
| Product Dimensions<br>(WxDxH)(inch) | 23 7/16" x 21 5/16" x 18"                                                                                |
| Interior Size<br>(WxDxH)(inch)      | 18" x 15 1/4" x 10 11/16"                                                                                |
| Operation                           | Touch                                                                                                    |
| Power                               | 3660W                                                                                                    |
| Voltage                             | 240V/ 60Hz, 20A                                                                                          |
| Power Source                        | Electric                                                                                                 |
| Capacity                            | 1.48 cu.ft.                                                                                              |
| Temperature range                   | 86°F-446°F                                                                                               |
| Colour                              | Black 🔵 / Moonshadow Grey 🔵                                                                              |
| Door Material                       | 2 Layers of Tempered Glass<br>1 Layer of Low E Glass                                                     |
| Preset Modes                        | Total 52: 15 for Bake/Broil/Roast, 10 for steam-bake,<br>5 for Air Fry, 5 for Dehydrate ,17 for steaming |
| Other Functions                     | Proof/ Descale/ Warm/ Steam Clean/ Dry Up/ Defrost                                                       |
| Accessories                         | 1*Grill Grid & 1*Tray                                                                                    |
| Warranty                            | 1 year full warranty on labor, 3 years limited warranty of parts                                         |